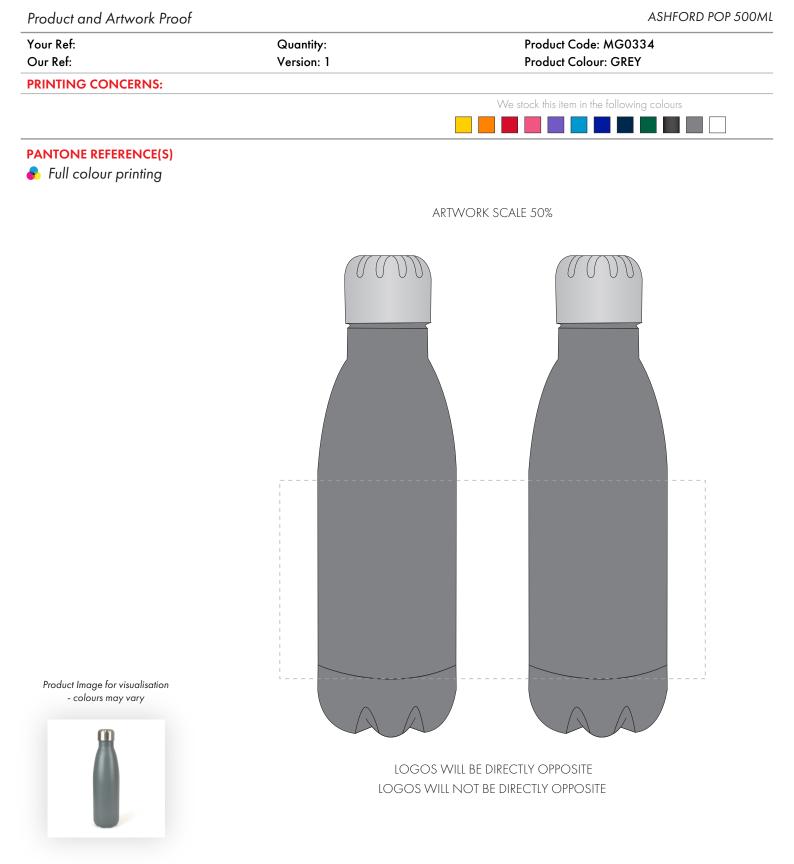

The dashed line is to demonstrate print area and will not appear on your printed item